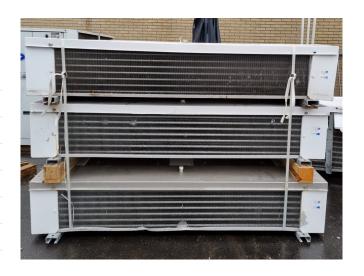

#### **Used Helpman LDX 22-4 RI**

Used Helpman LDX-22-4RI double discharge evaporator on Glycol. Complete with 2 ATB AFT71/4A-7 fans - 50/60 Hz - 0,25 kW - 1410/1710 RPM - diameter 457 mm and a airflow of 9.320 m<sup>3</sup>/h.