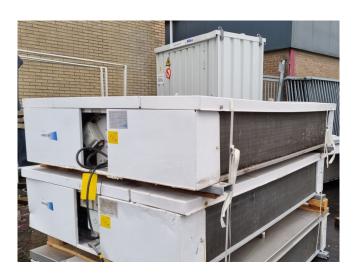

#### **Used Helpman LDX 22-4 RI**

Used Helpman LDX-22-4RI double discharge evaporator on Glycol. Complete with 2 ATB AFT71/4A-7 fans - 50/60 Hz - 0,25 kW - 1410/1710 RPM - diameter 457 mm and a airflow of 9.320 m<sup>3</sup>/h.