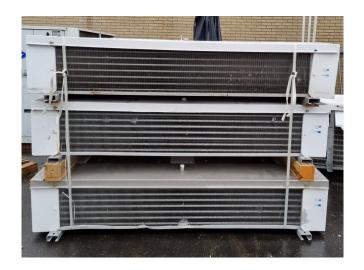

#### **Used Helpman LDX 22-4 RI**

Used Helpman LDX-22-4RI double discharge evaporator on Glycol. Complete with 2 ATB AFT71/4A-7 fans - 50/60 Hz - 0,25 kW - 1410/1710 RPM - diameter 457 mm and a airflow of 9.320 m<sup>3</sup>/h.