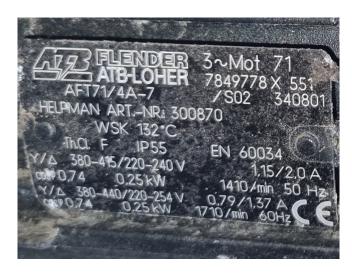

#### **Used Helpman LDX 22-4 RI**

Used Helpman LDX-22-4RI double discharge evaporator on Glycol. Complete with 2 ATB AFT71/4A-7 fans - 50/60 Hz - 0,25 kW - 1410/1710 RPM - diameter 457 mm and a airflow of 9.320 m<sup>3</sup>/h.