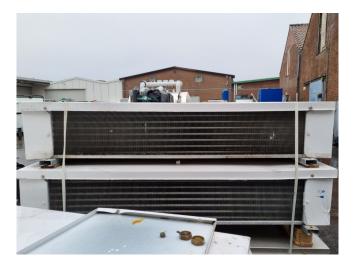

#### **Used Helpman LDX 22-4 RI**

Used Helpman LDX-22-4RI double discharge evaporator on Glycol. Complete with 2 ATB AFT71/4A-7 fans - 50/60 Hz - 0,25 kW - 1410/1710 RPM - diameter 457 mm and a airflow of 9.320 m<sup>3</sup>/h.