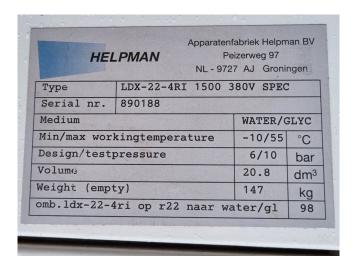

### **Specifications**

| Brand            | Helpman              |
|------------------|----------------------|
| Туре             | LDX 22-4 RI          |
| Refrigerant      | Glycol               |
| Number of Fans   | 2                    |
| Fin Space in mm  | 4                    |
| Defrosting       | Electric             |
| Double Discharge | /                    |
| m³/h             | 9.320                |
| Sizes            | 1900x1300x360 mm     |
|                  | (LxWxH)              |
| Volume           | 20.8 dm <sup>3</sup> |
| Weight           | 147 kg               |
| Stock            | 1                    |