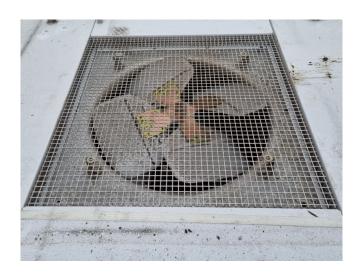

#### **Used Helpman LDX 22-4 RI**

Used Helpman LDX-22-4RI double discharge evaporator on Glycol. Complete with 2 ATB AFT71/4A-7 fans - 50/60 Hz - 0,25 kW - 1410/1710 RPM - diameter 457 mm and a airflow of 9.320 m<sup>3</sup>/h.