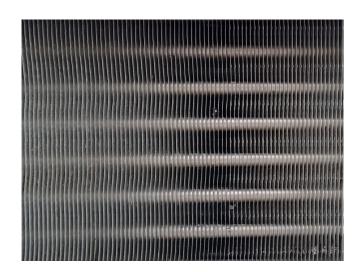

### **Specifications**

| Brand            | Helpman              |
|------------------|----------------------|
| Туре             | LDX 22-4 RI          |
| Refrigerant      | Glycol               |
| Number of Fans   | 2                    |
| Fin Space in mm  | 4                    |
| Defrosting       | Electric             |
| Double Discharge | /                    |
| m³/h             | 9.320                |
| Sizes            | 1900x1300x360 mm     |
|                  | (LxWxH)              |
| Volume           | 20.8 dm <sup>3</sup> |
| Weight           | 147 kg               |
| Stock            | 1                    |

#### **Used Helpman LDX 22-4 RI**

Used Helpman LDX-22-4RI double discharge evaporator on Glycol. Complete with 2 ATB AFT71/4A-7 fans - 50/60 Hz - 0,25 kW - 1410/1710 RPM - diameter 457 mm and a airflow of 9.320 m<sup>3</sup>/h.